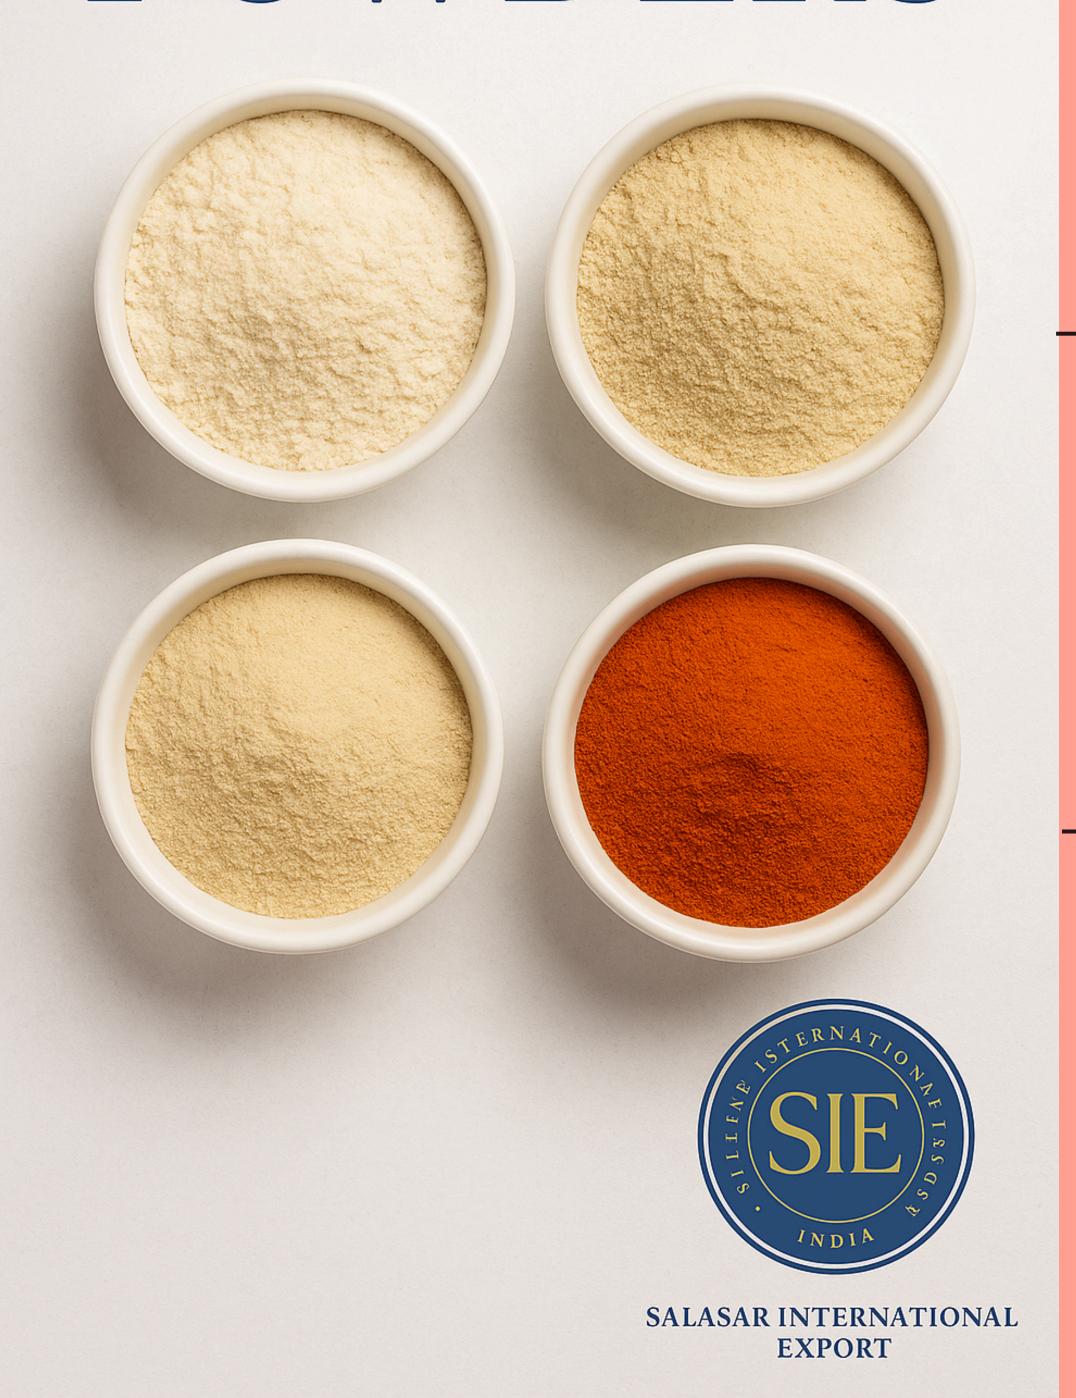

# POWDERS

#### **Garlic Powder**

A PUNGENT AND SAVORY SPICE MADE FROM DRIED GARLIC, PERFECT FOR SEASONING AND MARINADES.

MADE FROM CLUSTER BEANS, THIS POWDER IS VALUED FOR ITS FIBER AND USE IN TRADITIONAL RECIPES.

#### **ONION POWDER**

A SWEET AND TANGY SEASONING THAT ADDS RICH ONION FLAVOR WITHOUT THE MOISTURE.