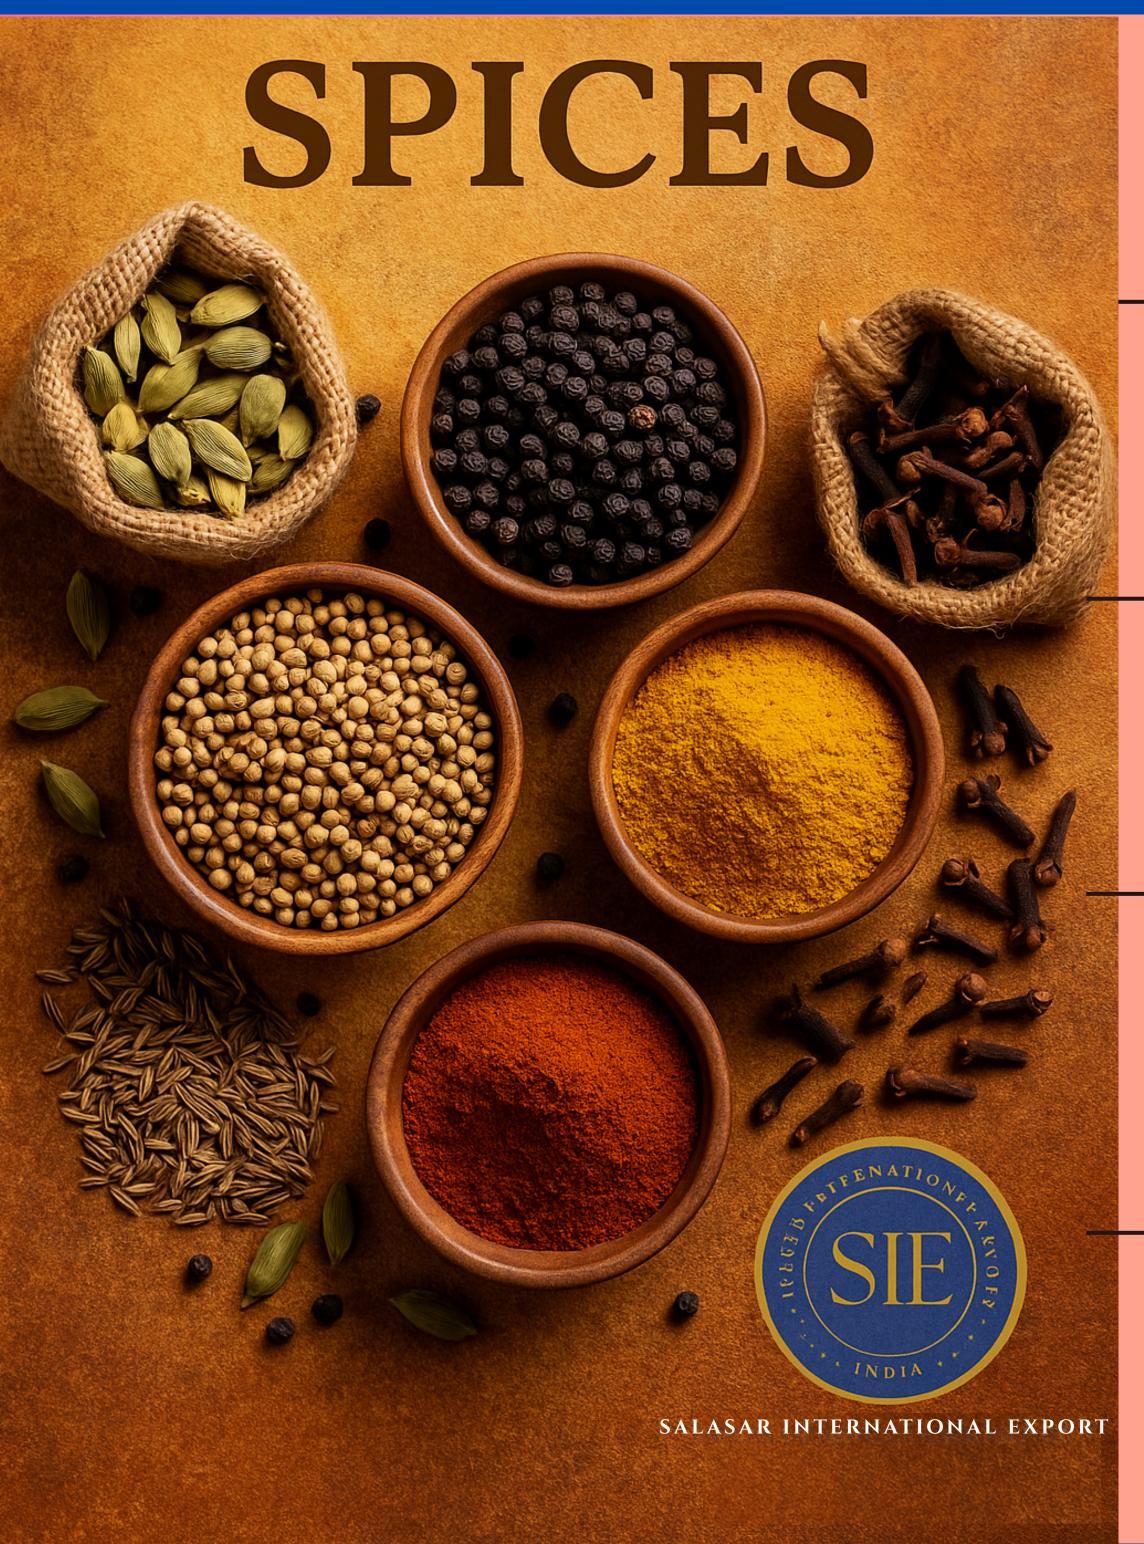

Warm, citrusy spice used whole or ground in many cuisines.

#### Cumin Seeds (Jeera)

EARTHY AND SLIGHTLY BITTER SPICE, ESSENTIAL IN SPICE BLENDS AND CURRIES.

### Black Pepper

SHARP, PUNGENT SPICE ADDING HEAT AND DEPTH TO DISHES.

#### **\*** Cardamom

SWEET AND AROMATIC SPICE WITH FLORAL NOTES, USED IN BOTH SWEET AND SAVORY FOODS.

#### \* Clove

STRONG, WARM, AND SWEET SPICE OFTEN USED IN BAKING AND SAVORY DISHES.