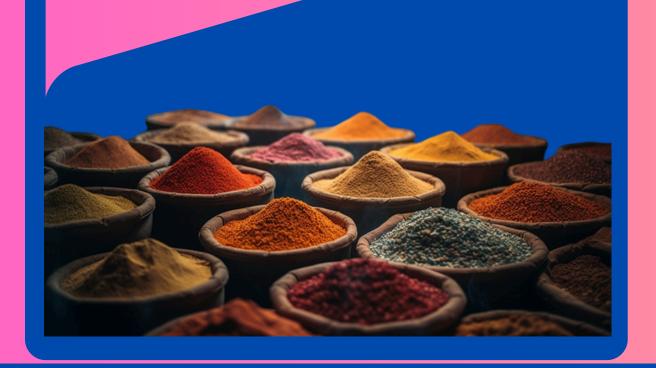

# POWDERS

#### **Garlic Powder**

A PUNGENT AND SAVORY SPICE MADE FROM DRIED GARLIC, PERFECT FOR SEASONING AND MARINADES.

MADE FROM CLUSTER BEANS, THIS POWDER IS VALUED FOR ITS FIBER AND USE IN TRADITIONAL RECIPES.

#### **ONION POWDER**

A SWEET AND TANGY SEASONING THAT ADDS RICH ONION FLAVOR WITHOUT THE MOISTURE.