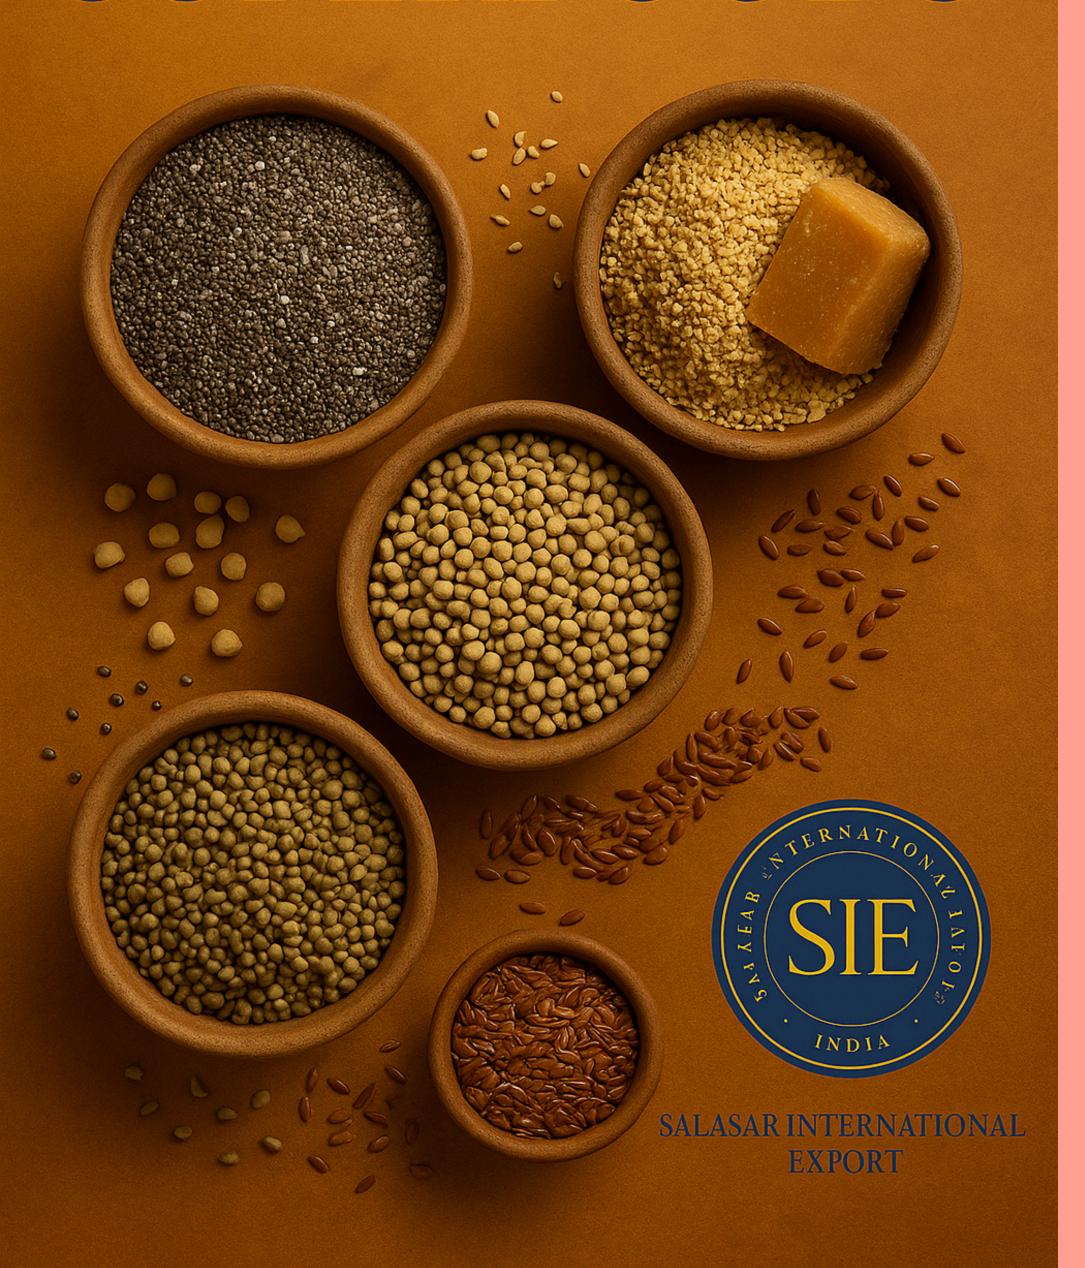

## SUPERFOODS

TINY BLACK SEEDS PACKED WITH OMEGA-3S, FIBER, AND PROTEIN FOR ALL-ROUND NUTRITION.

A PROTEIN-RICH, GLUTEN-FREE GRAIN IDEAL FOR WHOLESOME MEALS AND SALADS.

A GLUTEN-FREE ANCIENT GRAIN HIGH IN FIBER AND ESSENTIAL NUTRIENTS.

## SUPERFOODS

A HEARTY MILLET RICH IN IRON AND GREAT FOR DIGESTIVE HEALTH.

A SUPERFOOD LOADED WITH OMEGA-3S AND ANTIOXIDANTS FOR HEART WELLNESS.

A NATURAL SWEETENER FULL OF MINERALS AND ENERGY-BOOSTING PROPERTIES.