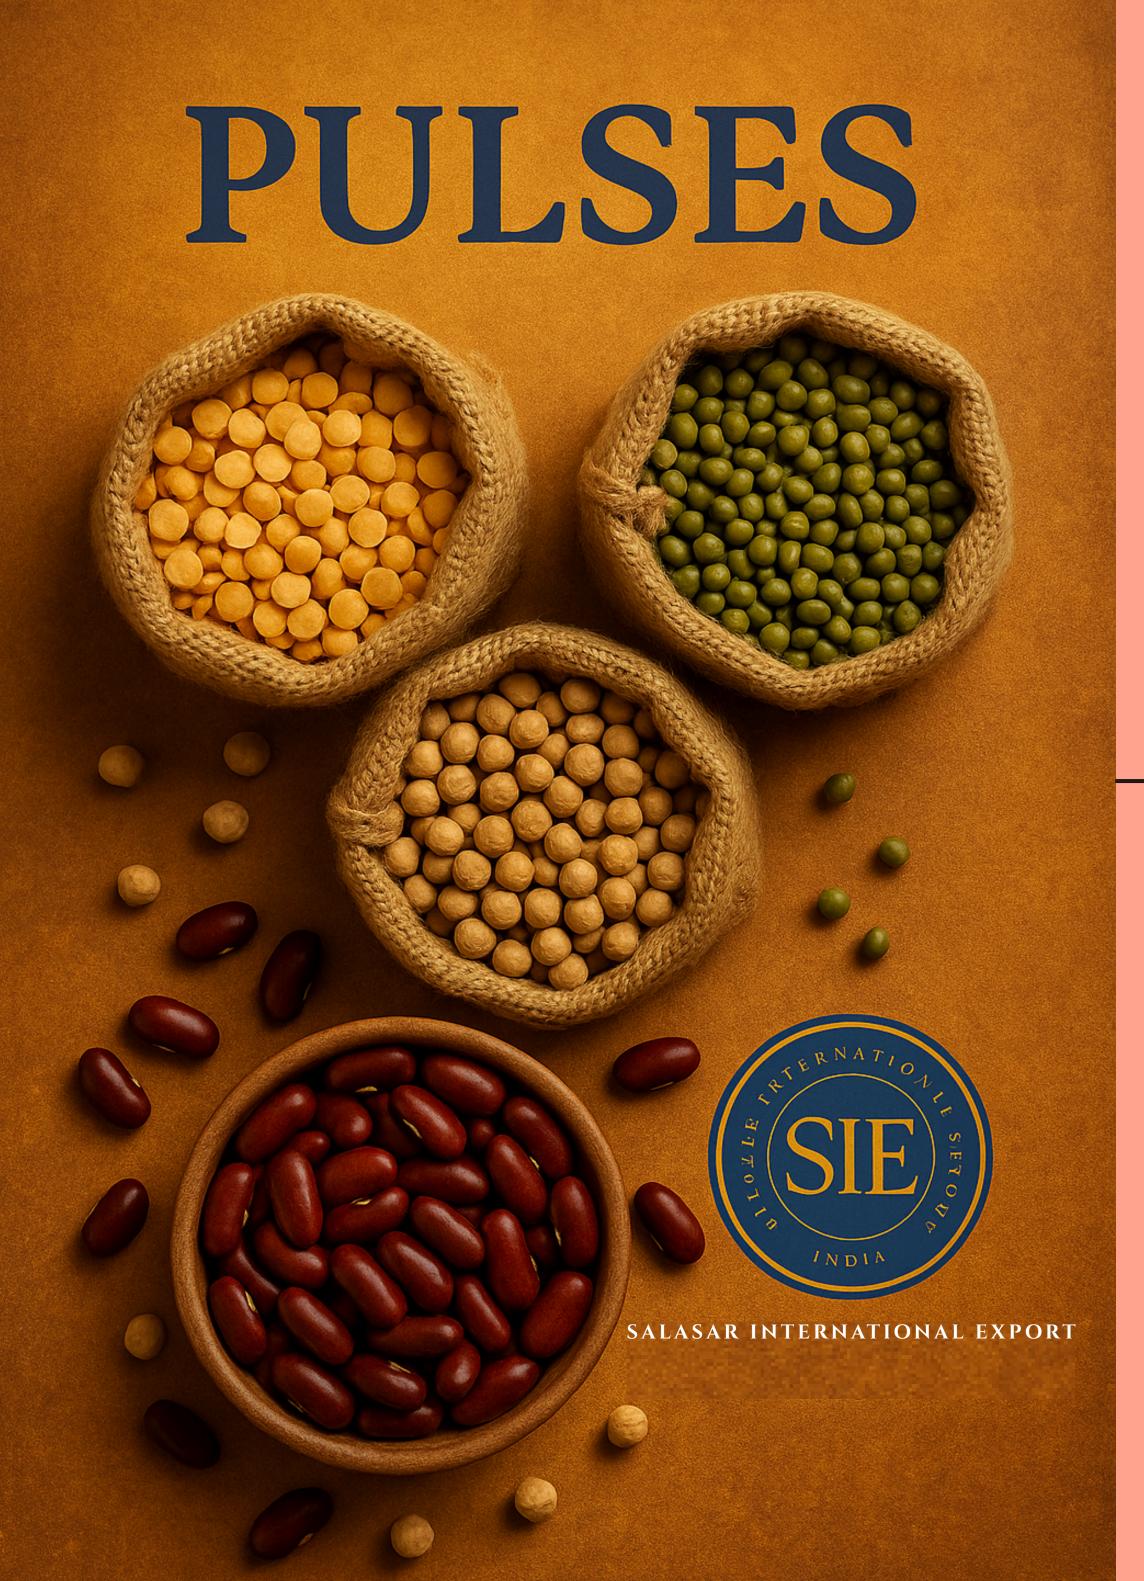

# WHOLESOME GOODNESS OF PULSES

### Kabuli Chana (White Chickpeas)

A PREMIUM VARIETY OF CHICKPEAS
KNOWN FOR ITS CREAMY TEXTURE AND
HIGH PROTEIN CONTENT, IDEAL FOR
HEARTY DISHES.

### Toor Dal (Pigeon Peas)

A STAPLE INDIAN LENTIL RICH IN PROTEIN AND FIBER, PERFECT FOR MAKING FLAVORFUL DALS AND STEWS.